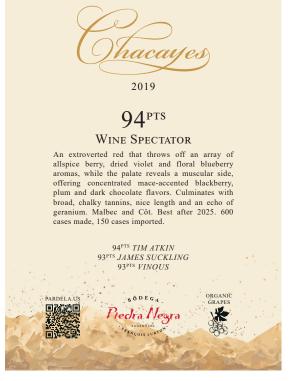

2019

## $94^{PTS}$

### WINE SPECTATOR

An extroverted red that throws off an array of allspice berry, dried violet and floral blueberry aromas, while the palate reveals a muscular side, offering concentrated mace-accented blackberry, plum and dark chocolate flavors. Culminates with broad, chalky tannins, nice length and an echo of geranium. Malbec and Côt. Best after 2025. 600 cases made, 150 cases imported.

94PTS TIM ATKIN 93PTS JAMES SUCKLING 93PTS VINOUS PARDELA.US